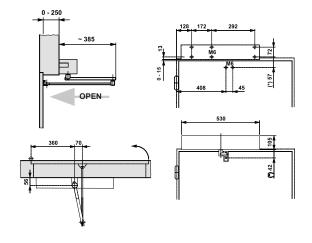

| Technical Specifications             |                                                                |
|--------------------------------------|----------------------------------------------------------------|
| Power Supply                         | 230 V ~* or 115 V~*<br>(+6%-10%) (* Depending on the<br>model) |
| Power Consumption                    | 100 W                                                          |
| Current                              | 0,5 A                                                          |
| Motor                                | 24 V DC = With encoder                                         |
| Dimensions                           | 530 x 105 x 160<br>L x H x D                                   |
| Weight                               | 10 Kg                                                          |
| Ambient Temperature                  | -20° C+55° C                                                   |
| Protection Class                     | IP 23 (indoor use)                                             |
| Max. Leaf Dimensions and Weight      | Section 3                                                      |
| Use Frequency                        | Continuous                                                     |
| ROT                                  | Continuous use at 55° C                                        |
| Operation With No Power              | Manual push or pull opening<br>depending on the arm            |
| Max. Opening Angle                   | Section 3.3                                                    |
| Opening Time                         | Adjustable from 4 to 10 seconds                                |
| Closing Time                         | Adjustable from 4 to 10 seconds                                |
| Operating Modes (by selector switch) | Open - Automatic - Manuel or<br>Night                          |
| Hold-open Time                       | Adjustable form 0 to 30 seconds                                |

Push Arm

Pull Arm