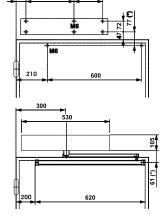

| Technical Specifications             |                                                                |
|--------------------------------------|----------------------------------------------------------------|
| Power Supply                         | 230 V ~* or 115 V~*<br>(+6%-10%) (* Depending on the<br>model) |
| Power Consumption                    | 100 W                                                          |
| Current                              | 0,5 A                                                          |
| Motor                                | 24 V DC = With encoder                                         |
| Dimensions                           | 530 x 105 x 160<br>L x H x D                                   |
| Weight                               | 10 Kg                                                          |
| Ambient Temperature                  | -20° C+55° C                                                   |
| Protection Class                     | IP 23 (indoor use)                                             |
| Max. Leaf Dimensions and Weight      | Section 3                                                      |
| Use Frequency                        | Continuous                                                     |
| ROT                                  | Continuous use at 55° C                                        |
| Operation With No Power              | Manual push or pull opening<br>depending on the arm            |
| Max. Opening Angle                   | Section 3.3                                                    |
| Opening Time                         | Adjustable from 4 to 10 seconds                                |
| Closing Time                         | Adjustable from 4 to 10 seconds                                |
| Operating Modes (by selector switch) | Open - Automatic - Manuel or<br>Night                          |
| Hold-open Time                       | Adjustable form 0 to 30 seconds                                |