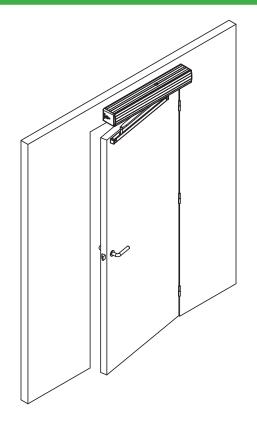

#### Automatic Swing Door Operator

METAXDOOR SWG30 can be applied to your existing manual doors and thanks to this feature it gives the opportunity to add automation to your manual swing door.

In case of power failure the system will not lock

## *SWG30*

Ver.01.01.18.SWG.UKK.1.ENG

Some of the main specifications are; • Slim design, 70 mm • Low force manual operation • Easily adjustable speed and other functions • Low accessory cost

• Pull and push function