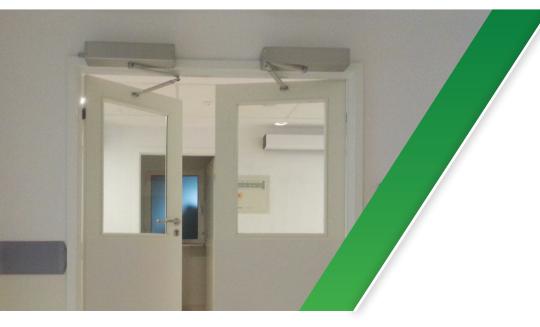

#### Automatic Swing Door Operator

METAXDOOR SWG30 can be applied to your existing manual doors and thanks to this feature it gives the opportunity to add automation to your manual swing door.

In case of power failure the system will not lock

itself allowing manual usage.

METAXDOOR SWG30 automatic door opener has a wide range of application areas and can easily be used in places such as shopping malls, hospitals, social buildings, hotels, restaurants and also in places to provide disabled people with ease of use.