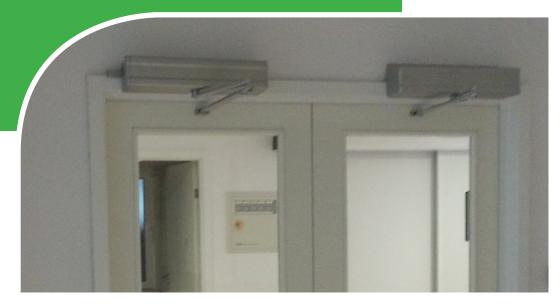

itself allowing manual usage.

METAXDOOR SWG30 automatic door opener has a wide range of application areas and can easily be used in places such as shopping malls, hospitals, social buildings, hotels, restaurants and also in places to provide disabled people with ease of use.