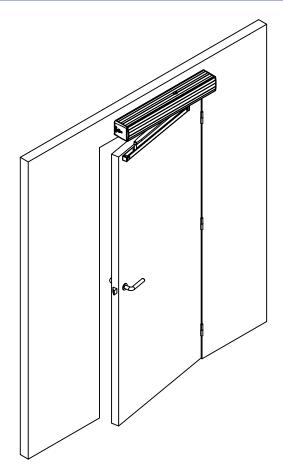

#### Automatic Swing Door Operator

METAXDOOR SWG30 can be applied to your existing manual doors and thanks to this feature it gives the opportunity to add automation to your manual swing door.

In case of power failure the system will not lock

## *SWG30*

Ver.01.01.18.SWG.UKK.1.ENG

Some of the main specifications are; • Slim design, 70 mm • Low force manual operation • Easily adjustable speed and other functions • Low accessory cost

• Pull and push function