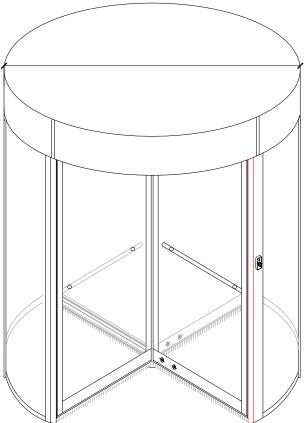

# **TECHNICAL SPECIFICATIONS**

MR30/SM Standard Manual Revolving Doors

### Standard Manual Revolving Doors

**METAXDOOR** MR30/SM series manual revolving doors are designed specially for entrances where durability and economy are the main objectives. These doors; made of aluminium and glass, have the ability to be made automatic whenever requested.

If the conditions are tough and you want an economic entrance solution which will complete your building's exterior design **METAXDOOR** MR30/SM manual revolving doors are made for you.

| Technical Specifications | Standard                                            |  |  |
|--------------------------|-----------------------------------------------------|--|--|
| Leaf Profiles            | Aluminium extrusion                                 |  |  |
| Canopy                   | Aluminium modular design                            |  |  |
| Passage Height           | 2100 - 2400 mm                                      |  |  |
| Diameter                 | 2000 - 3000 mm                                      |  |  |
| Number of Leaves         | 3 or 4                                              |  |  |
| Surface Finish           | Natural mat anodized or powder coating              |  |  |
| Leaf Glazing             | 8 mm tempered glasses                               |  |  |
| Drum Glazing             | 4+0,76+4 mm laminated glasses                       |  |  |
| Leaf Handles             | Stainless-steel 30 mm horizontal or vertical handle |  |  |
| Insulation               | EPDM gasket and horsehair brushes                   |  |  |
| Locking                  | 2 pieces manual locks                               |  |  |
| Lightining               | 4 pieces spot lights                                |  |  |