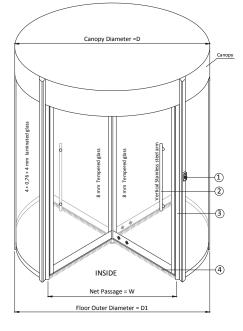

#### 1.Lighting Switch;

Used for controlling the ligths 2.Stainless-steel vertical/hortizonal handle; Used for making it easier to push the wings 3.EPDM gasket;

Used to prevent any damage at the finished surface

#### 4. Horsehair brushes;

Used to prevent air and dust flow

#### **Diameter Value**

| D (mm) | D1 (mm) | D2 (mm) | 3-Leaf | 4-Leaf |
|--------|---------|---------|--------|--------|
| 2000   | 1966    | 1906    | 860    | 1270   |
| 2200   | 2166    | 2106    | 960    | 1410   |
| 2400   | 2366    | 2306    | 1060   | 1550   |
| 2600   | 2566    | 2506    | 1160   | 1690   |
| 2800   | 2766    | 2706    | 1260   | 1830   |
| 3000   | 2966    | 2906    | 1360   | 1970   |

\*D : Outer diameter \*D2: Floor inner diameter \*W: Passage (mm) \*D1: Floor outer diameter