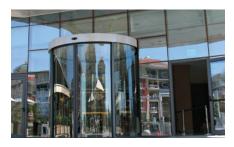

### Standard Manual Revolving Doors

**METAXDOOR** MR30/SM series manual revolving doors are designed specially for entrances where durability and economy are the main objectives. These doors; made of aluminium and glass, have the ability to be made automatic whenever requested.

If the conditions are tough and you want an economic entrance solution which will complete your building's exterior design **METAXDOOR** MR30/SM manual revolving doors are made for you.

| Technical Specifications | Standard                                            |  |  |
|--------------------------|-----------------------------------------------------|--|--|
| Leaf Profiles            | Aluminium extrusion                                 |  |  |
| Canopy                   | Aluminium modular design                            |  |  |
| Passage Height           | 2100 - 2400 mm                                      |  |  |
| Diameter                 | 2000 - 3000 mm                                      |  |  |
| Number of Leaves         | 3 or 4                                              |  |  |
| Surface Finish           | Natural mat anodized or powder coating              |  |  |
| Leaf Glazing             | 8 mm tempered glasses                               |  |  |
| Drum Glazing             | 4+0,76+4 mm laminated glasses                       |  |  |
| Leaf Handles             | Stainless-steel 30 mm horizontal or vertical handle |  |  |
| Insulation               | EPDM gasket and horsehair brushes                   |  |  |
| Locking                  | 2 pieces manual locks                               |  |  |
| Lightining               | 4 pieces spot lights                                |  |  |