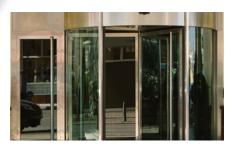

## MR30/SM

Ver.01.01.18.MR30.UKK.1.ENG

METAXDOOR revolving door systems' canopies are manufactured as modular, made of only aluminium alloy and without any kind of welding.

Mechanic units are designed specially for revolving door systems, within our research and developement facilities. These systems are manufactured to far exceed your expectations.

#### 1.Lighting Switch;

Used for controlling the ligths 2.Stainless-steel vertical/hortizonal handle; Used for making it easier to push the wings 3.EPDM gasket;

Used to prevent any damage at the finished surface

#### 4. Horsehair brushes;

Used to prevent air and dust flow