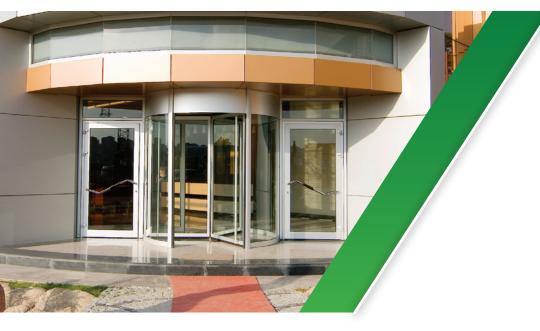

# **TECHNICAL SPECIFICATIONS**

MR30/SM Standard Manual Revolving Doors

### Standard Manual Revolving Doors

**METAXDOOR** MR30/SM series manual revolving doors are designed specially for entrances where durability and economy are the main objectives. These doors; made of aluminium and glass, have the ability to be made automatic whenever requested.

If the conditions are tough and you want an economic entrance solution which will complete your building's exterior design **METAXDOOR** MR30/SM manual revolving doors are made for you.

| Technical Specifications | Standard                                            |  |  |
|--------------------------|-----------------------------------------------------|--|--|
| Leaf Profiles            | Aluminium extrusion                                 |  |  |
| Canopy                   | Aluminium modular design                            |  |  |
| Passage Height           | 2100 - 2400 mm                                      |  |  |
| Diameter                 | 2000 - 3000 mm                                      |  |  |
| Number of Leaves         | 3 or 4                                              |  |  |
| Surface Finish           | Natural mat anodized or powder coating              |  |  |
| Leaf Glazing             | 8 mm tempered glasses                               |  |  |
| Drum Glazing             | 4+0,76+4 mm laminated glasses                       |  |  |
| Leaf Handles             | Stainless-steel 30 mm horizontal or vertical handle |  |  |
| Insulation               | EPDM gasket and horsehair brushes                   |  |  |
| Locking                  | 2 pieces manual locks                               |  |  |
| Lightining               | 4 pieces spot lights                                |  |  |