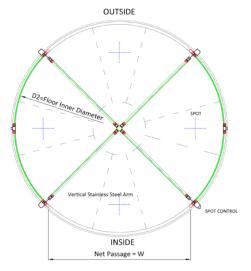

#### **Diameter Value**

| D (mm) | D1 (mm) | D2 (mm) | 3-Leaf | 4-Leaf |
|--------|---------|---------|--------|--------|
| 2000   | 1966    | 1906    | 860    | 1270   |
| 2200   | 2166    | 2106    | 960    | 1410   |
| 2400   | 2366    | 2306    | 1060   | 1550   |
| 2600   | 2566    | 2506    | 1160   | 1690   |
| 2800   | 2766    | 2706    | 1260   | 1830   |
| 3000   | 2966    | 2906    | 1360   | 1970   |

\*D : Outer diameter \*D2: Floor inner diameter \*W: Passage (mm) \*D1: Floor outer diameter